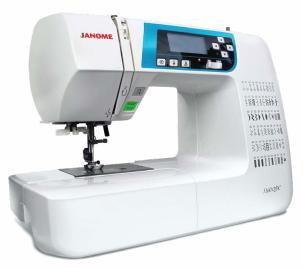

## 3160 QDC

One-hand<sup>™</sup> Needle Threader

Push Button Thread Trim

Pairs with the 4DLB Serger

www.janome.ca

## JANOME 3160 QDC

## **FEATURES**

Exclusive slow start and slow stop function, patented needle plate with increased number of markings, auto-lock pattern completion key, fast LCD navigation.

- 60 Stitches over 6 categories
- 6 Buttonholes, darning and eyelet
- Maximum stitch width: 7 mm
- 4 mm Reverse stitch
- Automatic thread trimming
- Horizontal rotary hook
- Full size, yet 12 pounds
- Extended free arm
- LCD screen with back light
- Foot pressure adjustment
- SFS+ feed system

- Drop feed dog with lever
- Start/stop, needle up/down
- Built-in, One-hand<sup>™</sup> needle threader
- 8 Accessory feet
- Hard cover

## **STANDARD ACCESSORIES**

A, C, E, F, F2, G, O, R, Hard cover, Extension table, Quilting kit