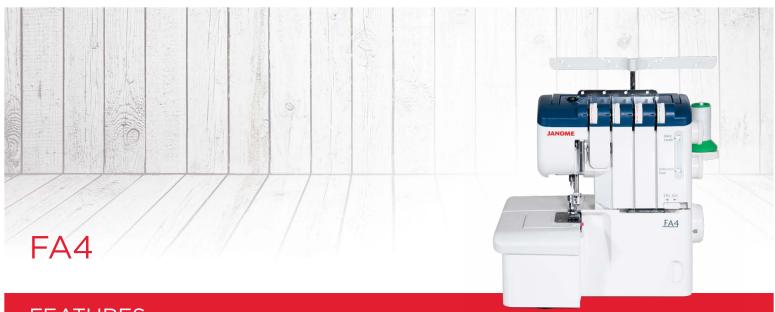

## **FEATURES**

FREE ARM/FLAT BED CONVERTIBLE

EASY TO FOLLOW THREAD CHART

SELF-THREADING LOWER LOOPER

CONVENIENT ADJUSTMENT DIALS

## **SERGER**

- 2, 3 and 4 thread convertible
- Lay-in thread tension dial
- Speeds up to 1,300 SPM
- Easy to follow threading chart
- Color coded thread guides
- Adjustable cutting width from 3.1 7.3mm
- Differential feed ratio; 0.5 to 2.25
- · Feed adjustment dial
- Differential feed adjustment
- Quick change rolled hem

- Retractable upper knife
- Snap-on presser feet
- Adjustable foot pressure
- Tension release device
- Thread cutter
- Length of feet; 1 to 5 mm
- Free arm/Flat bed convertible
- Foot controller
- Spool stand
- Accessory and Waste chip box
- Carry handle