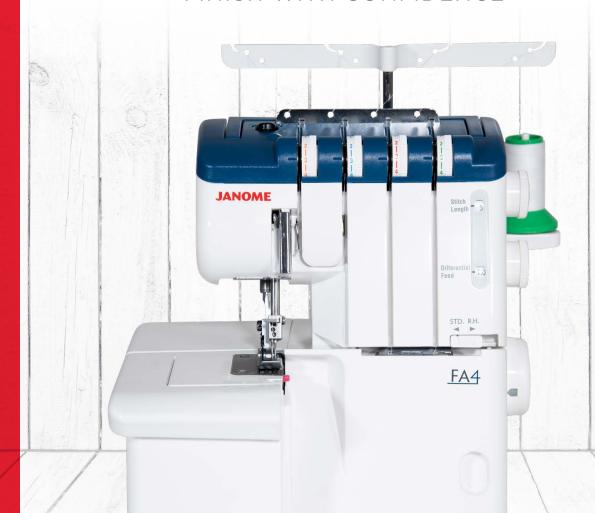

## FA4 FINISH WITH CONFIDENCE

3 THREAD OVERLOCK (REGULAR)

3 THREAD OVERLOCK (WIDE)

4 THREAD OVERLOCK

DECORATIVE OVEREDGE

NARROW HEM

PICOT EDGE

ROLLED HEM

## **SERGER**

- 2, 3 and 4 thread convertible
- Lay-in thread tension dial
- Speeds up to 1,300 SPM
- Easy to follow threading chart
- Color coded thread guides
- Adjustable cutting width from 3.1 7.3mm
- Differential feed ratio; 0.5 to 2.25
- · Feed adjustment dial
- Differential feed adjustment
- Quick change rolled hem

- Retractable upper knife
- Snap-on presser feet
- Adjustable foot pressure
- Tension release device
- Thread cutter
- Length of feet; 1 to 5 mm
- Free arm/Flat bed convertible
- Foot controller
- Spool stand
- Accessory and Waste chip box
- Carry handle