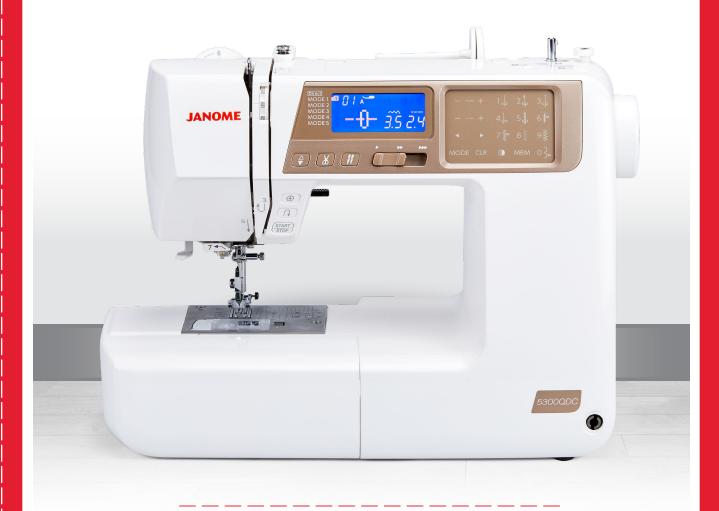

### All you need plus: 3 Optic Magnifiers, Quilt kit, Hard Cover and Extension Table

Whether you need the best travel and/or classroom machine, or just looking for a forever machine, the 5300 QDC is the right choice for sewist and quilters alike. Designed to be light-weight yet feature rich, the 5300 QDC has 400 beautiful stitches including alphabet, 12 one-step buttonholes, one handed needle threader and a knee lifter.

#### **SEWING**

- Top loading full rotary hook
- 400 Stitches including alphabet
- 12 One-step buttonholes
- Auto tension roller
- Built-in one-hand needle threader
- Snap-on presser feet
- Memorized needle up/down with down as default setting
- Superior Plus Feed System (SFS+) with 7-piece feed dog
- Maximum stitch width: 7mm
- Maximum stitch length: 5mm
- LCD screen with enhanced informational display and touch pad for easy navigation

- Knee lifter
- 3 Optic Magnifiers
- Brighter LED lights
- Easy set bobbin
- Free arm
- Drop feed
- Built-in thread cutter
- Locking stitch button
- Speed control slider
- Twin needle guard
- Easy reverse button
- Start/stop button

- Stitch pattern memory capability
- Auto declutch bobbin winder
- Extra high presser foot lift
- Foot pressure adjustment
- Hard cover
- Instructional DVD

BONUS: Quilting kit and extension table