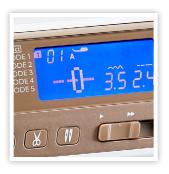

### **QUILT DECOR COUTURE**

QUILTING SET INCLUDED

SUPERIOR NEEDLE THREADER WITH THREAD GUIDE 7

ENHANCED LCD SCREEN DISPLAY

TOUCH PAD FOR EASY NAVIGATION

#### **SEWING**

- Top loading full rotary hook
- 400 Stitches including alphabet
- 12 One-step buttonholes
- Auto tension roller
- Built-in one-hand needle threader
- Snap-on presser feet
- Memorized needle up/down with down as default setting
- Superior Plus Feed System (SFS+) with 7-piece feed dog
- Maximum stitch width: 7mm
- Maximum stitch length: 5mm
- LCD screen with enhanced informational display and touch pad for easy navigation