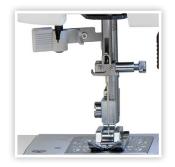

## **SEWING**

- · Computerized sewing machine
- Number of stitches: 30
- Memory buttonhole
- Bright LED screen with easy navigation keys
- 4-Piece feed dog
- Maximum sewing speed: 820 SPM
- Maximum stitch width: 5 mm
- Maximum stitch length: up to 4 mm
- Free arm/Flat bed convertible
- Top loading drop-in bobbin

- Built-in needle threader
- Built-in thread cutter (face plate)
- Auto declutch bobbin winder
- Adjustable thread tension
- Needle up/down stop function
- Handy reverse button
- Rigid die-cast internal aluminum frame
- Weight 5 kg (11.02 lbs.)
- Carry handle