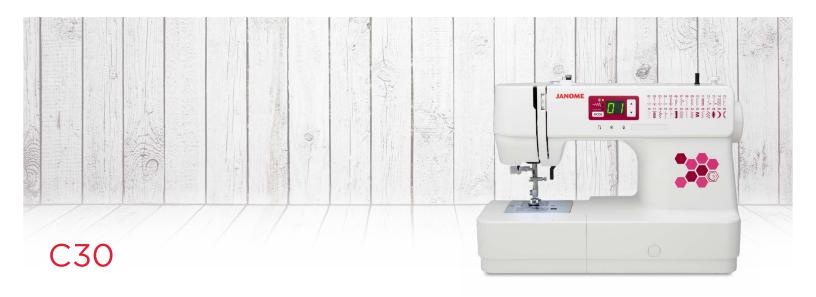

## **SEWING**

- · Computerized sewing machine
- Number of stitches: 30
- Memory buttonhole
- Bright LED screen with easy navigation keys
- 4-Piece feed dog
- Maximum sewing speed: 820 SPM
- Maximum stitch width: 5 mm
- Maximum stitch length: up to 4 mm
- Free arm/Flat bed convertible
- Top loading drop-in bobbin

- Built-in needle threader
- Built-in thread cutter (face plate)
- Auto declutch bobbin winder
- Adjustable thread tension
- Needle up/down stop function
- Handy reverse button
- Rigid die-cast internal aluminum frame
- Weight 5 kg (11.02 lbs.)
- Carry handle

## STANDARD ACCESSORIES

- Zigzag Foot, Zipper Foot, Satin stitch foot, Sliding One-step Buttonhole Foot
- Needle set and spool pin
- Spool holder (small and large)
- Foot Control
- Instruction book
- Quick Start Guide
- Dust cover