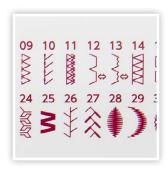

## **SEWING**

- · Computerized sewing machine
- Number of stitches: 30
- Memory buttonhole
- Bright LED screen with easy navigation keys
- 4-Piece feed dog
- Maximum sewing speed: 820 SPM
- Maximum stitch width: 5 mm
- Maximum stitch length: up to 4 mm
- Free arm/Flat bed convertible
- Top loading drop-in bobbin