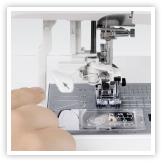

#### Sewing

- Superior Feed System Plus
- 120 Stitches with alphabet
- 7 One-step buttonholes
- Maximum stitch width: 7 mm
- Maximum stitch length: 5 mm
- Maximum sewing speed: 820 SPM
- Needle positions: 15
- Twin needle setting
- Automatic thread tension
- Foot pressure adjustment

### Interactive

- LCD display with touch pad
- Start/stop
- Reverse
- Lock stitch
- Needle up/down
- Automatic thread cutter
- Speed control slider