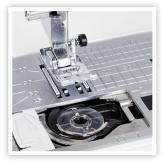

## Technical

- Top loading full rotary hook
- Advanced needle plate
- 7-Piece feed dog
- Superior needle threader 2
- Drop feed
- Snap-on presser feet
- Extra high presser foot lift
- Easy bobbin winder
- Easy set bobbin
- Lighting: 2 locations (4 LEDs)
- Free arm / flat bed convertible
- Accessory storage
- Work space: 8.3" x 4.7" (210 x 120 mm)
- Size: W 20" x H 12.5" x D 8.6"
- Weight: 20.9 lb (9.5 kg)