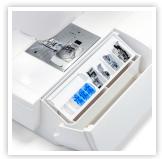

#### **Included Accessories**

- Zig zag foot A
- Zipper foot E
- Satin stitch foot F
- Blind hemming foot G
- 1/4 seam foot O
- Automatic buttonhole foot R
- Foot controller
- Extension Table
- Semi-hard fabric cover