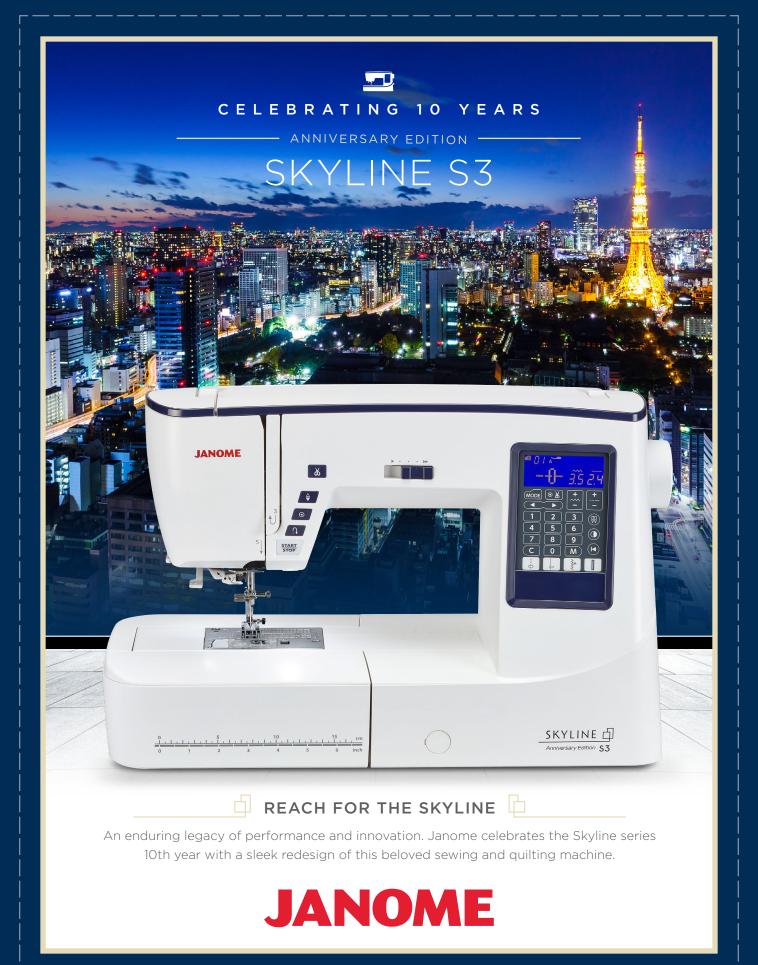

FREE ARM
ACCESSORY STORAGE

EXTENSION TABLE INCLUDED

7 MM STITCHES, SUPERIOR FEED SYSTEM PLUS

ONE-HANDED NEEDLE THREADER

## Technical

- Top loading full rotary hook
- Advanced needle plate
- 7-Piece feed dog
- Superior needle threader 2
- Drop feed
- Snap-on presser feet
- Extra high presser foot lift
- Easy bobbin winder
- Easy set bobbin
- Lighting: 2 locations (4 LEDs)
- Free arm / flat bed convertible
- Accessory storage
- Work space: 8.3" x 4.7" (210 x 120 mm)
- Size: W 20" x H 12.5" x D 8.6"
- Weight: 20.9 lb (9.5 kg)

#### Sewing

- Superior Feed System Plus
- 120 Stitches with alphabet
- 7 One-step buttonholes
- Maximum stitch width: 7 mm
- Maximum stitch length: 5 mm
- Maximum sewing speed: 820 SPM
- Needle positions: 15
- Twin needle setting
- Automatic thread tension
- Foot pressure adjustment

### Interactive

- LCD display with touch pad
- Start/stop
- Reverse
- Lock stitch
- Needle up/down
- Automatic thread cutter
- Speed control slider

#### **Included Accessories**

- Zig zag foot A
- Zipper foot E
- Satin stitch foot F
- Blind hemming foot G
- 1/4 seam foot O
- Automatic buttonhole foot R
- Foot controller
- Extension Table
- Semi-hard fabric cover