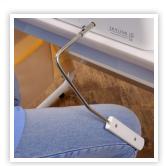

t
- Bobbin winding plate with cutter
- Easy set bobbin
- Auto declutch bobbin winder
- Lighting: 3 locations (6 LEDs)
- Free arm / flat bed convertible
- Accessory storage
- Work space: 8.3" x 4.7" (210 x 120 mm)
- Size: W 20" x H 12.5" x D 8.6"
- Weight: 21.8 lb (9.9 kg)



EXTENSION TABLE INCLUDED

#### Sewing

- Superior Feed System Plus
- 170 Stitches with 4 fonts
- 10 One-step buttonholes
- Maximum stitch width: 9 mm
- Maximum stitch length: 5 mm
- Maximum sewing speed: 1,000 SPM
- Needle positions: 91
- Twin needle setting
- Automatic thread tension
- Foot pressure adjustment

#### Interactive

- LCD display with touch pad
- Start/stop
- Reverse
- Lock stitch
- Needle up/down
- Automatic thread cutter
- Speed control slider
- Knee lifter



2 NEEDLE PLATES: ZIG ZAG, STRAIGHT STITCH



KNEE LIFTER

#### Included Accessories

- Sewing feet: Zig zag foot A, Rolled hem foot D, Zipper foot E, Satin stitch foot F, Blind hemming foot G, Overcast foot M, 1/4 Seam foot O, Darning foot PD-H, Automatic buttonhole foot R with stabilizer plate, Even feed foot, Button sewing foot T
- Quilting guide bar
- 2 Needle plates: zig zag, straight stitch
- Foot controller
- Adjustable knee lifter
- Semi-hard fabric cover

# Skyline Bonus

Commemorative 10 year anniversary case with 25 blue bobbins, cleaning cloth and petit sewing kit