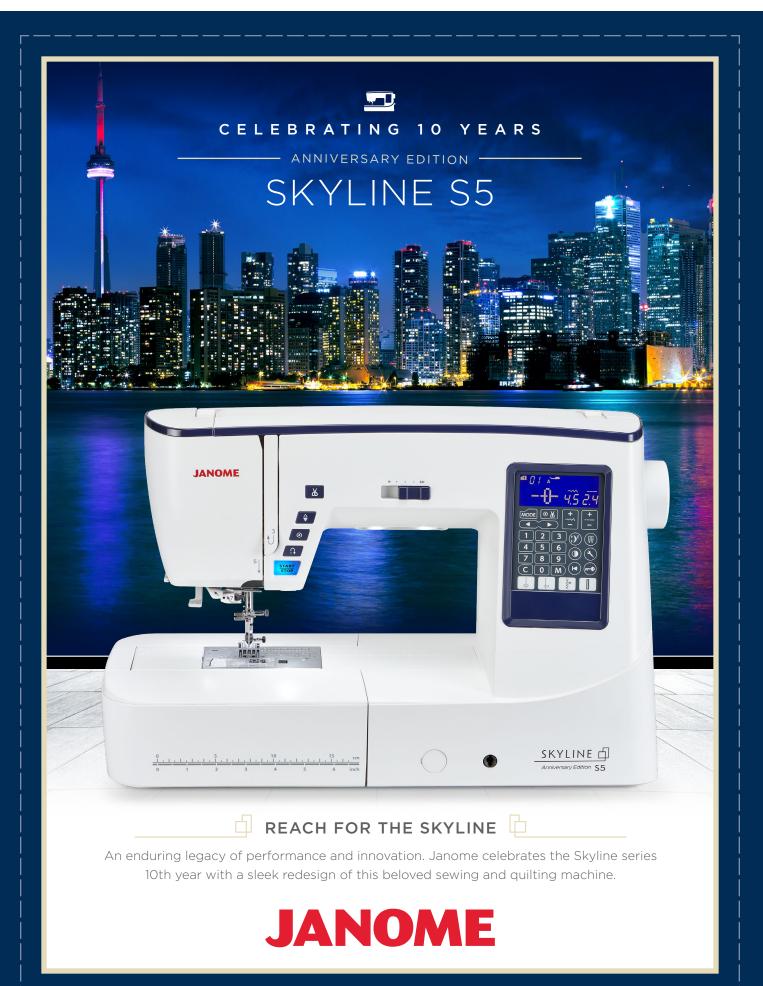

www.janome.ca

10 ONE-STEP BUTTONHOLES, 9 MM STITCHES

EXTENSION TABLE INCLUDED

KNEE LIFTER