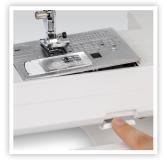

196 STITCHES, UP TO 9MM WIDE

EXTENSION TABLE INCLUDED

ONE-STEP NEEDLE PLATE
CONVERSION

AUTOMATIC THREAD

CUTTER

#### Technical

- Top loading full rotary hook
- One-step needle plate conversion
- Advanced needle plate
- 7-Piece feed dog
- Superior needle threader 2
- Drop feed
- Snap-on presser feet
- Extra high presser foot lift
- Bobbin winding plate with cutter
- Easy set bobbin
- Auto declutch bobbin winder
- Lighting: 3 locations (6 LEDs)
- Free arm / flat bed convertible
- Accessory storage
- Work space: 8.3" x 4.7" (210 x 120 mm)
- Size: W 20" x H 12.5" x D 8.6"
- Weight: 23.6 lb (10.7 kg)