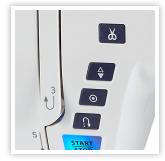

### Interactive

- LCD display with touch pad
- Start/stop
- Reverse
- Lock stitch
- Needle up/down
- Automatic thread cutter
- Speed control slider
- Knee lifter