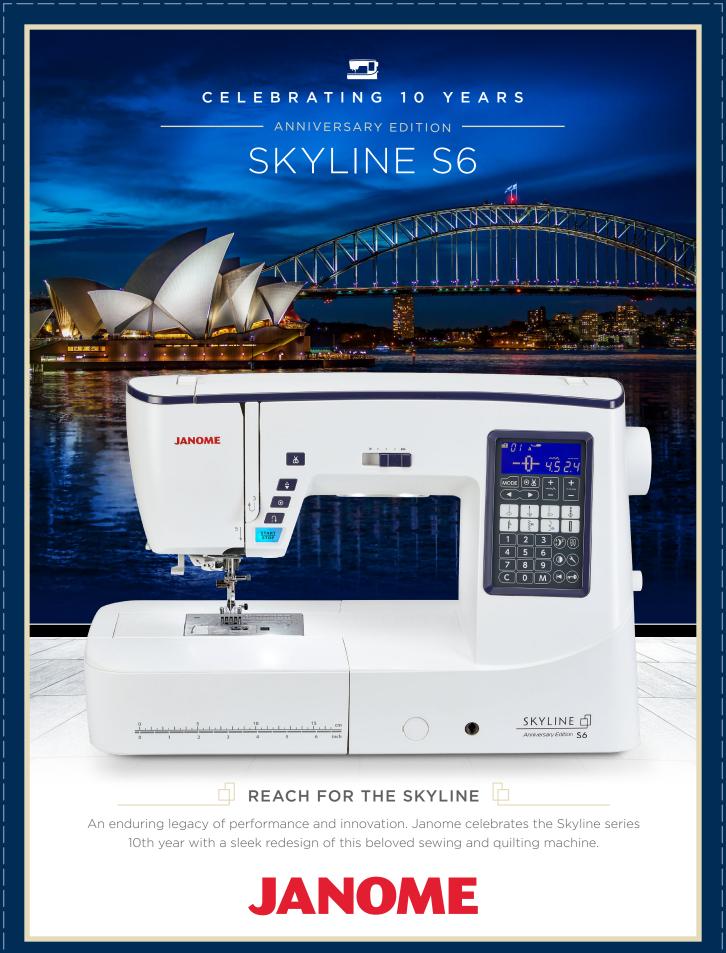

196 STITCHES, UP TO 9MM WIDE

EXTENSION TABLE INCLUDED

ONE-STEP NEEDLE PLATE
CONVERSION

AUTOMATIC THREAD

CUTTER

#### Technical

- Top loading full rotary hook
- One-step needle plate conversion
- Advanced needle plate
- 7-Piece feed dog
- Superior needle threader 2
- Drop feed
- Snap-on presser feet
- Extra high presser foot lift
- Bobbin winding plate with cutter
- Easy set bobbin
- Auto declutch bobbin winder
- Lighting: 3 locations (6 LEDs)
- Free arm / flat bed convertible
- Accessory storage
- Work space: 8.3" x 4.7" (210 x 120 mm)
- Size: W 20" x H 12.5" x D 8.6"
- Weight: 23.6 lb (10.7 kg)

#### Sewing

- AcuFeed Flex fabric feeding system
- 196 Stitches with 4 fonts
- 10 One-step buttonholes
- Maximum stitch width: 9 mm
- Maximum stitch length: 5 mm
- Maximum sewing speed: 1,000 SPM
- Needle positions: 91
- Twin needle setting
- Automatic thread tension
- Foot pressure adjustment

### Interactive

- LCD display with touch pad
- Start/stop
- Reverse
- Lock stitch
- Needle up/down
- Automatic thread cutter
- Speed control slider
- Knee lifter