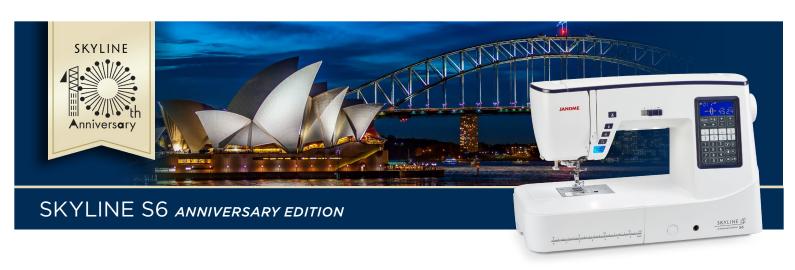

196 STITCHES, UP TO 9MM WIDE

EXTENSION TABLE INCLUDED

ONE-STEP NEEDLE PLATE
CONVERSION

AUTOMATIC THREAD

CUTTER

#### Technical

- Top loading full rotary hook
- One-step needle plate conversion
- Advanced needle plate
- 7-Piece feed dog
- Superior needle threader 2
- Drop feed
- Snap-on presser feet
- Extra high presser foot lift
- Bobbin winding plate with cutter
- Easy set bobbin
- Auto declutch bobbin winder
- Lighting: 3 locations (6 LEDs)
- Free arm / flat bed convertible
- Accessory storage
- Work space: 8.3" x 4.7" (210 x 120 mm)
- Size: W 20" x H 12.5" x D 8.6"
- Weight: 23.6 lb (10.7 kg)

#### Sewing

- AcuFeed Flex fabric feeding system
- 196 Stitches with 4 fonts
- 10 One-step buttonholes
- Maximum stitch width: 9 mm
- Maximum stitch length: 5 mm
- Maximum sewing speed: 1,000 SPM
- Needle positions: 91
- Twin needle setting
- Automatic thread tension
- Foot pressure adjustment

### Interactive

- LCD display with touch pad
- Start/stop
- Reverse
- Lock stitch
- Needle up/down
- Automatic thread cutter
- Speed control slider
- Knee lifter