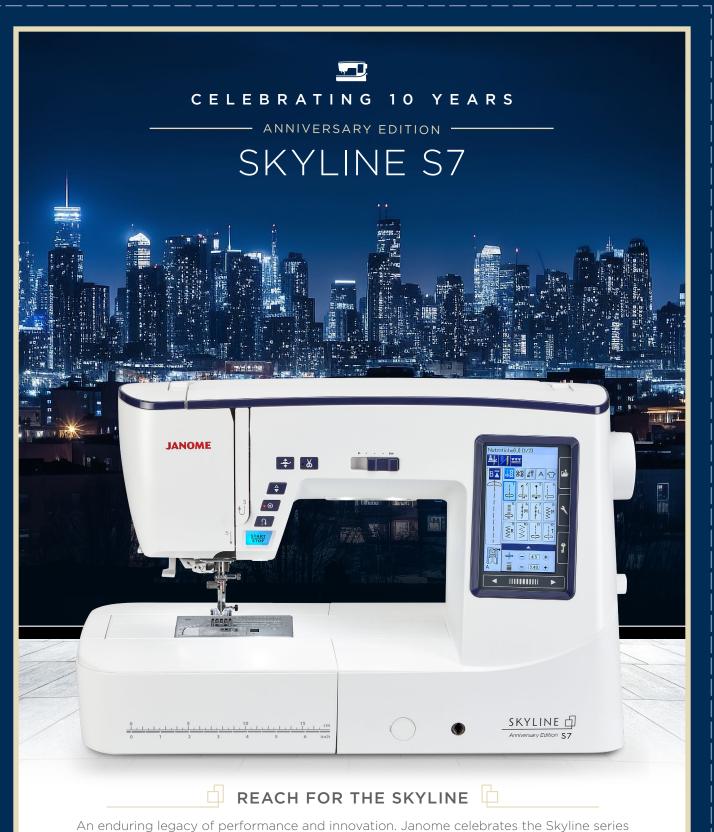

10th year with a sleek redesign of this beloved sewing and quilting machine.

www.janome.ca

# SKYLINE S7 ANNIVERSARY EDITION

HP NEEDLE PLATE AND FOOT (COMPATIBLE)