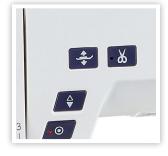

#### Interactive

- LCD touchscreen
- Buttons: Start/stop, Reverse, Lock stitch, Needle up/down, Automatic presser foot lift. Automatic thread cutter
- Speed control slider
- Knee lifter