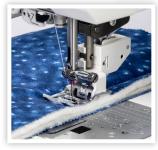

TOUCH SCREEN WITH 13 LANGUAGES

ACUFEED FLEX FABRIC FEEDING SYSTEM

SKYLINE

AUTOMATIC PRESSER FOOTLIFT

#### Sewing

- AcuFeed Flex fabric feeding system

- Maximum stitch width: 9 mm
- Maximum stitch length: 5 mm
- Maximum sewing speed: 1,060 SPM

- Automatic foot pressure adjustment
- Variable zig zag for free motion quilting
- Tapering function