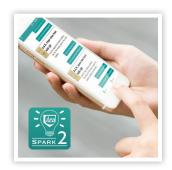

- Control Buttons: Start/stop, Locking stitch, Automatic thread cutter, Easy reverse, Needle up/down (Memorized)
   Automatic presser foot lift
- Stitch length and stitch width adjustment dials
- AcuSpark2 App: Machine learning and support
- Stitch Composer software
- Easy set bobbin
- AcuFeed™ Flex layered fabric feeding system
- One-step needle plate conversion
- 3 Needle plates: Zigzag, Straight stitch with needle position for 1/4" seam foot, Professional grade HP
- Advanced plate markings
- Built-in sewing applications
- Functions: Tapering, Pattern selection, Mirroring, Rulerwork mode, Variable zig zag for free motion sewing, Floating mode for tricky fabrics
- Low bobbin sensor
- USB communication port
- Dual storage bins and top accessory compartment

### ACCESSORIES

- Accessory case
- Zigzag foot A, Over edge foot M, Rolled hem foot (3mm) D, Zipper foot E, Satin stitch foot F, Open-toe satin stitch foot F2, Blind hem foot G, 1/4" Seam foot O, 1/4" seam foot without quilting guide O, Closed-toe darning foot PD-H, Open-toe darning foot PD-H, Free motion quilting (closed-toe foot QC, open-toe foot QO, Zigzag foot QV), Variable zigzag foot QZ, Ruler work foot QR, Automatic buttonhole foot R with stabilizer plate, Button sewing foot T
- Professional grade foot HP, AcuFeed Flex professional grade foot HP2, AcuFeed Flex dual/twin foot holder with AD foot,
- Button shank plate
- · Cloth Guide and quilting guide bar
- Foot controller
- Remote thread-cutter
- · Adjustable knee lifter
- Extra wide extension table
- · Semi-hard cover
- Instruction book