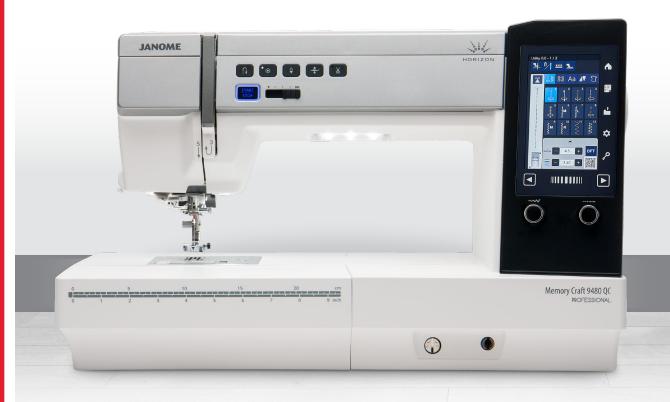

#### **FEATURES**

- Ergonomically designed with easy-to-reach buttons
- High-Def 5" touchscreen with stylus (16 Languages)
- Sewing applications with built-in support
- 400 Stitches with 4 fonts
- 11 One-step buttonholes
- Enhanced 7-piece feed dog
- 11" to the right of the needle
- Maximum sewing speed: 1,060 SPM
- Maximum stitch width: 9 mm
- Maximum stitch length: 5 mm
- 91 Needle positions
- Superior Needle Threader 2
- · Top loading full rotary hook
- Extra high presser foot lift
- Snap-on presser feet
- Auto tension system
- Twin needle guard
- Bright LED lighting (4 locations)
- Retractable sewing light
- · Auto power-off timer
- Drop feed sensor
- Remote thread-cutter port
- Speed control slider

- Control Buttons: Start/stop, Locking stitch, Automatic thread cutter, Easy reverse, Needle up/down (Memorized)
   Automatic presser foot lift
- Stitch length and stitch width adjustment dials
- AcuSpark2 App: Machine learning and support
- Stitch Composer software
- Easy set bobbin
- AcuFeed™ Flex layered fabric feeding system
- One-step needle plate conversion
- 3 Needle plates: Zigzag, Straight stitch with needle position for 1/4" seam foot, Professional grade HP
- Advanced plate markings
- Built-in sewing applications
- Functions: Tapering, Pattern selection, Mirroring, Rulerwork mode, Variable zig zag for free motion sewing, Floating mode for tricky fabrics
- Low bobbin sensor
- USB communication port
- Dual storage bins and top accessory compartment

### ACCESSORIES

- Accessory case
- Zigzag foot A, Over edge foot M, Rolled hem foot (3mm) D, Zipper foot E, Satin stitch foot F, Open-toe satin stitch foot F2, Blind hem foot G, 1/4" Seam foot O, 1/4" seam foot without quilting guide O, Closed-toe darning foot PD-H, Open-toe darning foot PD-H, Free motion quilting (closed-toe foot QC, open-toe foot QO, Zigzag foot QV), Variable zigzag foot QZ, Ruler work foot QR, Automatic buttonhole foot R with stabilizer plate, Button sewing foot T
- Professional grade foot HP, AcuFeed Flex professional grade foot HP2, AcuFeed Flex dual/twin foot holder with AD foot,
- Button shank plate
- · Cloth Guide and quilting guide bar
- Foot controller
- Remote thread-cutter
- · Adjustable knee lifter
- Extra wide extension table
- · Semi-hard cover
- Instruction book