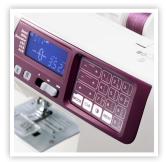

#### SEWING

- 120 Stitches, plus alphabet
- 7 One-Step buttonholes
- Superior Plus Feed System
- Top loading full rotary hook
- 7-Piece feed dog
- Maximum stitch width: 7 mm
- Maximum stitch length: 5 mm
- One-hand needle threader
- Snap-on presser feet
- Extra-high presser foot lift
- Adjustable foot pressure
- Drop feed
- Manual thread tension control
- Auto declutch bobbin winder
- LCD display with touch pad

SUPERIOR PLUS FEED SYSTEM (SFS+)

• Automatic thread trimming

Stitch pattern programming

(up to 50 combinations)

• Built-in thread cutter

• Reverse stitch button

Locking stitch button

• Memorized needle up/down

• Twin needle button

• Speed control slider

• Mirrored editing

• Free arm

Start/stop button

> DETACHABLE STITCH REFERENCE CHART

LCD DISPLAY WITH TOUCH PAD