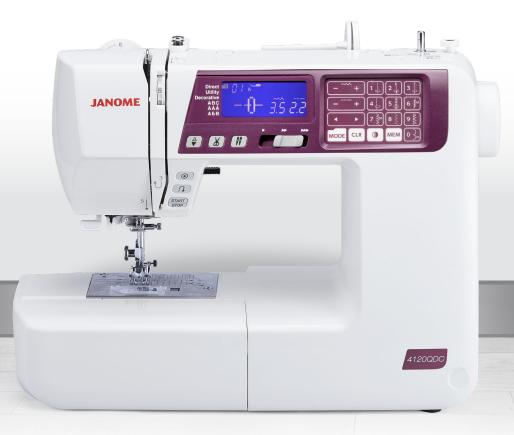

# 4120QDC-G

QUILT | DECOR | COUTURE

### For home sewing that's uniquely you, it has to be a Janome 4120QDC-G.

From curtains to quilting the 4120QDC-G has the flexibility and features to sew it your way. Power and performance when you need it: the 7-piece feed dogs and extra-high presser lift foot easily handles delicate or multi-layered fabrics. Finish garments with the twin needle setting for quick hems, all in one step. With the 120 built-in stitches, alphabet and programmable stitch memory pattern (up to 50 combinations) you can sew it all and in your style. Includes quilt kit, hard cover and extension table.