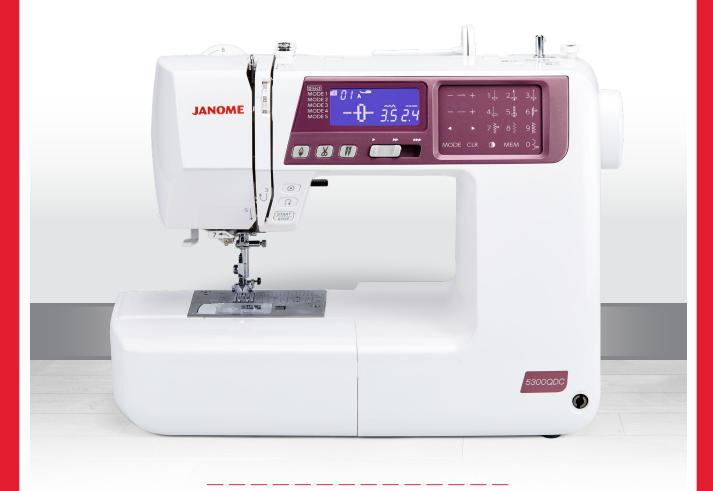

## 5300QDC-G

QUILT | DECOR | COUTURE

### All you need plus: 3 Optic magnifiers, Quilt kit, Hard cover and Extension table

Whether you need the best travel and/or classroom machine, or just looking for a versatile sewing machine, the 5300QDC-G is the right choice for sewist and quilters alike. Designed to be light-weight yet feature rich, the 5300QDC-G has 300 beautiful stitches (plus alphabet), 12 one-step buttonholes and one hand needle threader. For greater fabric control, the included knee lifter allows sewist to keep both hands on the project.

# **JANOME**

3 OPTIC MAGNIFIERS (20X, 40X, 60X)

SUPERIOR NEEDLE THREADER WITH THREAD GUIDE 7

ENHANCED LCD WITH TOUCH PAD

ADJUSTABLE STITCH CHART

### **SEWING**

- 300 built-in stitches plus 100 alphabet characters
- 12 One-step buttonholes
- Superior Plus Feed System
- Top loading full rotary hook
- 7-piece feed dog
- Maximum stitch width: 7mm
- Maximum stitch length: 5mm
- Easy set bobbin
- Enhanced needle plate
- One-hand needle threader
- Snap-on presser feet
- Extra high presser foot lift
- Adjustable foot pressure
- Drop feed
- Thread tension dial
- · Auto declutch bobbin winder
- LCD display with touch pad