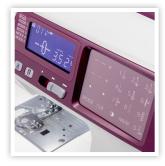

# **JANOME**

3 OPTIC MAGNIFIERS (20X, 40X, 60X)

SUPERIOR NEEDLE THREADER WITH THREAD GUIDE 7

ENHANCED LCD WITH TOUCH PAD

ADJUSTABLE STITCH CHART

### **SEWING**

- 300 built-in stitches plus 100 alphabet characters
- 12 One-step buttonholes
- Superior Plus Feed System
- Top loading full rotary hook
- 7-piece feed dog
- Maximum stitch width: 7mm
- Maximum stitch length: 5mm
- Easy set bobbin
- Enhanced needle plate
- One-hand needle threader
- Snap-on presser feet
- Extra high presser foot lift
- Adjustable foot pressure
- Drop feed
- Thread tension dial
- · Auto declutch bobbin winder
- LCD display with touch pad