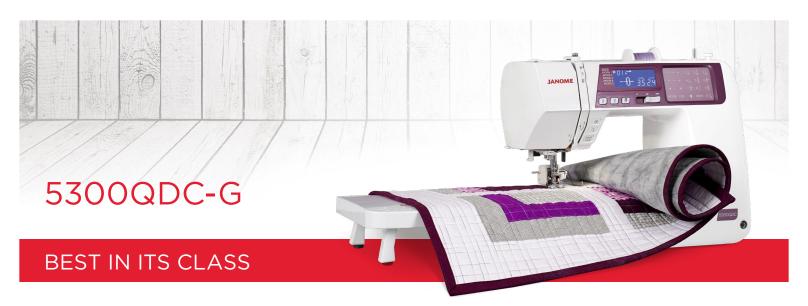

### Best In Its Class

### All you need plus: 3 Optic magnifiers, Quilt kit, Hard cover and Extension table

Whether you need the best travel and/or classroom machine, or just looking for a versatile sewing machine, the 5300QDC-G is the right choice for sewist and quilters alike. Designed to be light-weight yet feature rich, the 5300QDC-G has 300 beautiful stitches (plus alphabet), 12 one-step buttonholes and one hand needle threader. For greater fabric control, the included knee lifter allows sewist to keep both hands on the project.