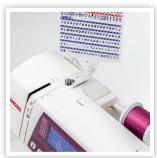

# **JANOME**

3 OPTIC MAGNIFIERS (20X, 40X, 60X)

SUPERIOR NEEDLE THREADER WITH THREAD GUIDE 7

ENHANCED LCD WITH TOUCH PAD

ADJUSTABLE STITCH CHART