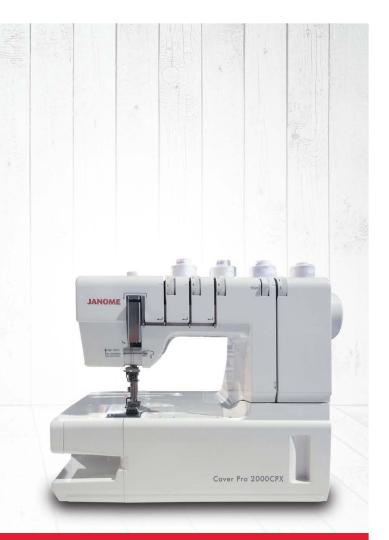

## CoverPro 2000 CPX

JANOME

USE ONLY

www.janome.ca

## CoverPro 2000CPX

## FEATURES

## SEWING

- Tension Level Control (TLC) prevents puckering on thin fabric
- Seam Tightening System (STS)
- Free Arm
- 1, 2, or 3 Needle
- Quick reference guide for stitch selection
- 1 Needle, 2 thread chain stitch
- 2 Needle, 3 thread cover stitch

- 3 Needle, 4 thread triple cover stitch
- Extra large bed space
- Vertical needle drop
- Tension release device
- Foot pressure adjustment
- Differential feed ration 0.5 to 2.25
- Stitch length 1 to 4 mm
- Stitch width with two needles:
  6 mm (standard), 3 mm (narrow)

- Stitch width with three needles: 6 mm (3mm + 3mm)
- Speeds up to 1,000 spm
- Foot pressure adjustment with guide lines
- Extra large bed space 4 x 5.5"
- LED Light
- 4 Cones of thread included
- Dust cover included