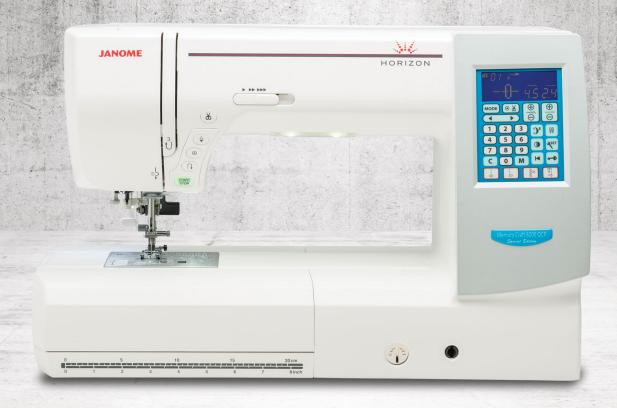

## Horizon Memory Craft 8200 QCP Special Edition

**JANOME** 

9 MM STITCHES AND ACUFEED™ FLEX SYSTEM

INTUITIVE TOUCH CONTROL PANEL

ACCESSORY STORAGE AND FREE ARM SEWING

LOADS OF STANDARD ACCESSORIES

## **SEWING**

- Top loading full rotary hook bobbin system
- 170 Built-in stitches, up to 9mm wide, including 1 alphabet
- 10 One-step buttonholes
- Detachable AcuFeed Flex system
- Auto tension system
- Built-in, one-hand needle threader
- Snap-on presser feet
- Memorized needle up/down
- 7-Piece feed dog
- · Easy set bobbin
- Easy bobbin winder
- One-step needle plate conversion
- 1,000 spm sewing speed
- Super fine needle position adjustment

- Start/stop button
- Speed control slider
- · Locking stitch button
- Automatic thread cutter
- Twin needle guard
- Easy reverse button
- Straight stitch needle plate with right needle position for 1/4" seam foot
- Advanced plate markings
- Individual and combination stitch editing
- · Last stitch recall capability
- Adjustable knee lift
- Auto-declutch bobbin winder
- · Extra high presser foot lift
- High resolution LCD touchscreen

- Foot pressure adjustment
- Maximum stitch width: 9 mm
- Maximum stitch length: 5 mm
- Pattern stitch length calculator
- 5 Ultra bright LED lamps for shadowfree sewing
- Double accessory bins plus upper storage
- Special spool holder for long spools
- Buttonhole with stabilizer plate for thick fabric
- 11" to the right of the needle