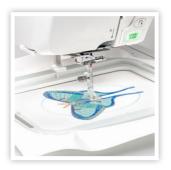

### 175 Built-in embroidery designs, 2 fonts and 4 included hoops, are just the beginning!

The Memory Craft 9850 Special Edition with thread guide 7 lets you take your creative expression in any direction you can imagine. All the best features for embroidery, garment sewing, home decor, fabric crafting and more. It is an all-in-one machine that's just the right size for any sewing space.

### **EMBROIDERY**

- 175 Built-in embroidery designs
- 2 Fonts with European characters
- 2 and 3 Letter monogramming function
- Maximum embroidery size:
   6.7 x 7.9"(170 x 200mm)