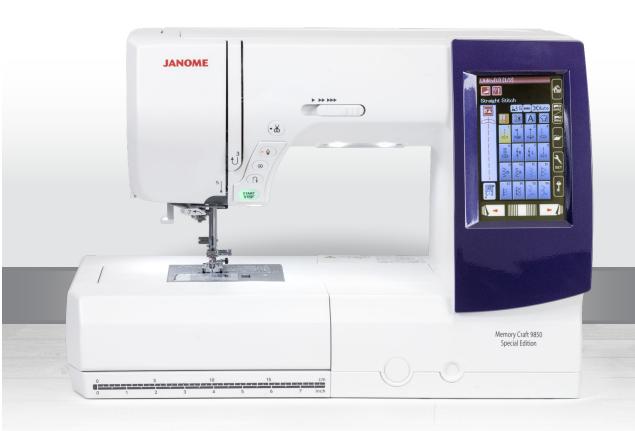

## **JANOME**

LCD FULL COLOR
TOUCHSCREEN

SUPERIOR NEEDLE THREADER WITH THREAD GUIDE 7

EMBROIDERY SEWING SPEED: 60 - 800 SPM

TOP STORAGE AND STITCH CHART

#### **SEWING**

- Top loading full rotary hook bobbin
- 200 Built-in stitches
- 6 One-step buttonholes
- Automatic thread tension
- Superior needle threader with Number 7 Thread Guide
- Snap-on presser feet
- Memorized needle up/down
- One-step needle plate conversion
- 7 Piece feed dog
- Free arm
- Drop feed
- Start/Stop button
- Speed control slider
- Automatic thread cutter with memory function
- Twin needle guard
- Memory capability: up to 3MB of storage
- Auto declutch bobbin winder

- Extra high presser foot lift
- LCD Full color touchscreen
- Foot pressure adjustment
- Maximum stitch width: 9mm
- Maximum stitch length: 5mm
- Sewing application support with on-screen help
- Sewing speed up to 1,000 spm
- Bobbin Winder with Plate and Cutting Blade