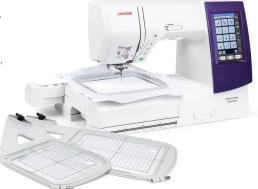

# Memory Craft 9850 SPECIAL EDITION

### 175 Built-in embroidery designs, 2 fonts and 4 included hoops, are just the beginning!

The Memory Craft 9850 Special Edition with thread guide 7 lets you take your creative expression in any direction you can imagine. All the best features for embroidery, garment sewing, home decor, fabric crafting and more. It is an all-in-one machine that's just the right size for any sewing space.

#### Included Hoop: SQ14a: 5.5 x 5.5"

Bonus Hoop:

RE20a: 6.7 x 7.9"