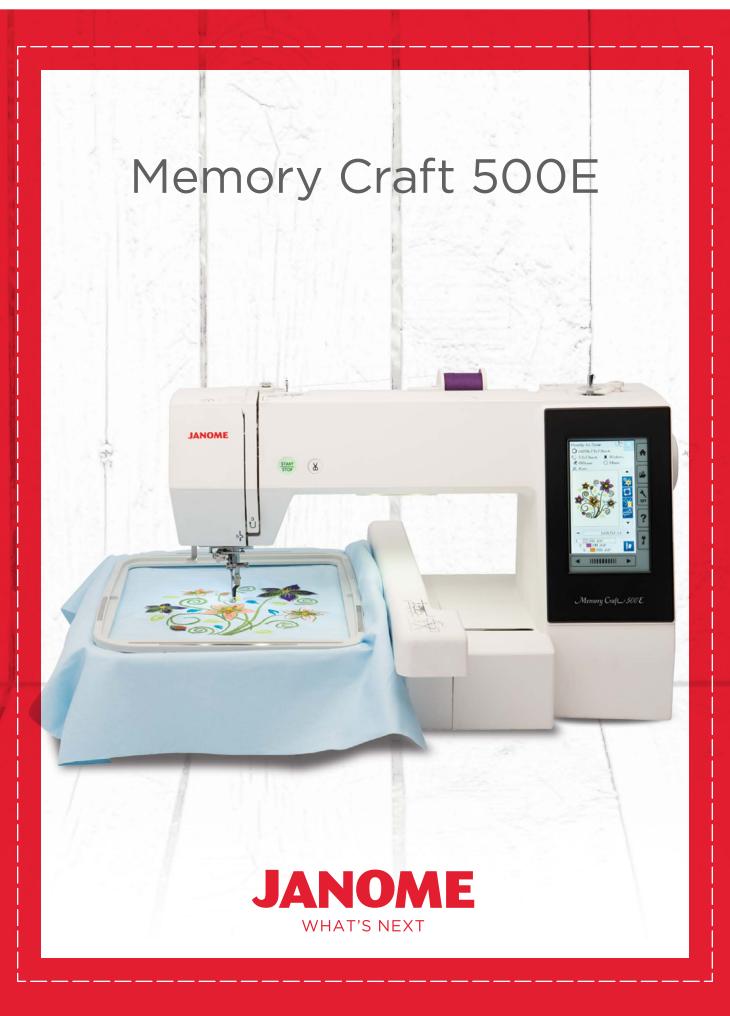

167 DESIGNS AND 6 MONOGRAMMING FONTS

Maximum Embroidery Size: 7.9 x 11"

Built-in Advanced Needle Threader