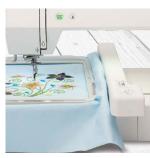

## EMBROIDERY:

- Top loading full rotary hook bobbin
- 167 Built-in designs
- 6 Fonts for monogramming
- 2 and 3 Letter monogramming
- Maximum embroidery size: 7.9 x 11"
- Design transfer via USB
- Embroidery sewing speed: 400-860 SPM
- Embroidery format: .jef