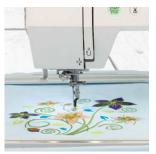

167 DESIGNS AND 6 MONOGRAMMING FONTS

Maximum Embroidery Size: 7.9 x 11"

Built-in Advanced Needle Threader

## EMBROIDERY:

- Top loading full rotary hook bobbin
- 167 Built-in designs
- 6 Fonts for monogramming
- 2 and 3 Letter monogramming
- Maximum embroidery size: 7.9 x 11"
- Design transfer via USB
- Embroidery sewing speed: 400-860 SPM
- Embroidery format: .jef