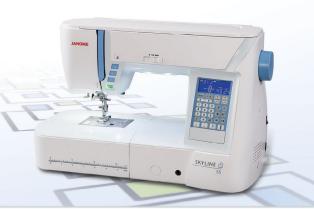

# SKYLINE I S5

### ■ **Skyline S5** — Must Have Features

- 170 Built-In Stitches
- 10 One-Step Buttonholes
- 4 Built-In Alphabets
- Top Loading Full Rotary Hook
- Superior Plus Feed System (SFS+)
- Automatic Thread Tension
- · One-Hand Needle Threader
- · Snap On Presser Feet
- Easy Set Bobbin

- · Bobbin Winding Plate with Cutter
- · Memorized Needle Up/Down
- · One Step Needle Plate Conversion
- 7 Piece Feed Dog
- Free Arm
- Drop Feed
- Start/Stop Button
- · Speed Control Slider
- · Locking Stitch Button

- · Automatic Thread Cutter
- · Easy Reverse Button
- · Adjustable Knee Lift
- · Extra High Presser Foot Lift
- · Auto Declutch Bobbin Winder
- · Backlit LCD Screen
- Foot Pressure Adjustment
- 6 LED Lights in 3 Convenient Locations

· Maximum Stitch Width: 9mm

• Maximum Stitch Length:

• Maximum Sewing Speed:

• Work Space: 8.25" x 4.7"

1,000spm

Average

SkyLine

- · Semi Hard Cover Included
- · 11 Standard Feet and Accessories Included
- · Optional Accessory Kits Available