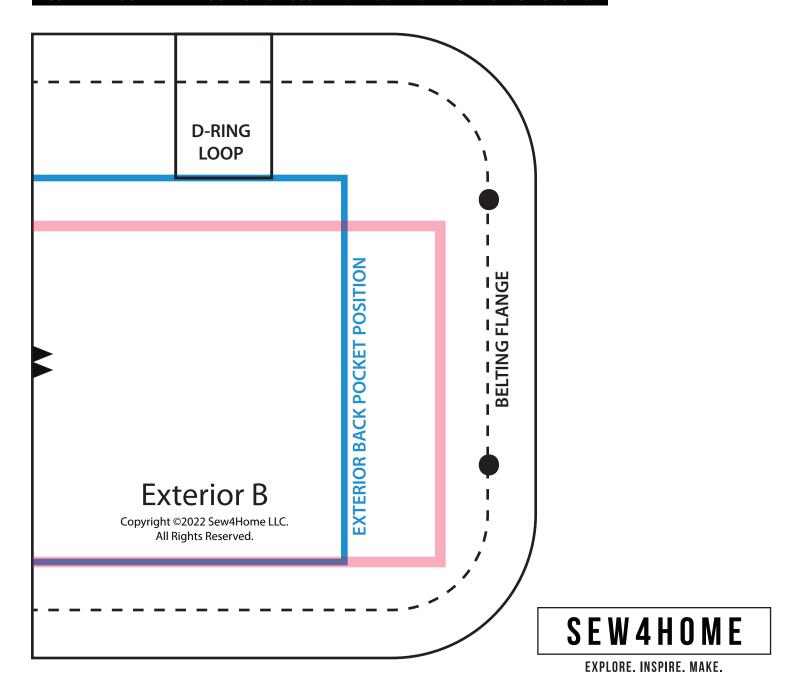

## CONFIRM YOUR PRINTER OUTPUT IS ACCURATE. THIS BAR IS EXACTLY 6 INCHES LONG.





SEW4H0ME

## CONFIRM YOUR PRINTER OUTPUT IS ACCURATE. THIS BAR IS EXACTLY 6 INCHES LONG.



SEW4H0ME

EXPLORE. INSPIRE. MAKE.

## CONFIRM YOUR PRINTER OUTPUT IS ACCURATE. THIS BAR IS EXACTLY 6 INCHES LONG.



| :     |                                                                 | . – – – – – – . |
|-------|-----------------------------------------------------------------|-----------------|
| i     |                                                                 | •               |
| I<br> |                                                                 | CUT ON DOTTED   |
| <br>  | Sidewall A  Copyright ©2022 Sew4Home LLC.  All Rights Reserved. |                 |
|       |                                                                 |                 |
|       |                                                                 |                 |
|       |                                                                 | !               |

LINE FOR ZIPPER

Sidewall B

Copyright ©2022