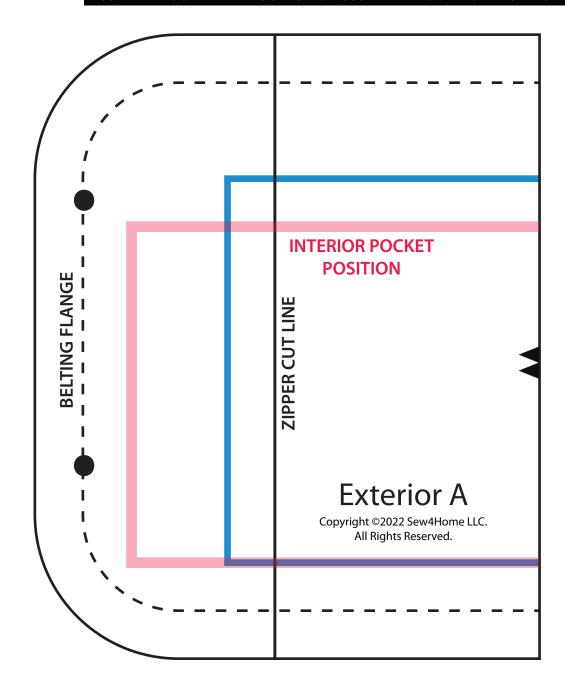

## CONFIRM YOUR PRINTER OUTPUT IS ACCURATE. THIS BAR IS EXACTLY 6 INCHES LONG.





SEW4H0ME

## CONFIRM YOUR PRINTER OUTPUT IS ACCURATE. THIS BAR IS EXACTLY 6 INCHES LONG.



SEW4H0ME

EXPLORE. INSPIRE. MAKE.

## CONFIRM YOUR PRINTER OUTPUT IS ACCURATE. THIS BAR IS EXACTLY 6 INCHES LONG.



| :     |                                                                 | . – – – – – – . |
|-------|-----------------------------------------------------------------|-----------------|
| i     |                                                                 | •               |
| I<br> |                                                                 | CUT ON DOTTED   |
| <br>  | Sidewall A  Copyright ©2022 Sew4Home LLC.  All Rights Reserved. |                 |
|       |                                                                 |                 |
|       |                                                                 |                 |
|       |